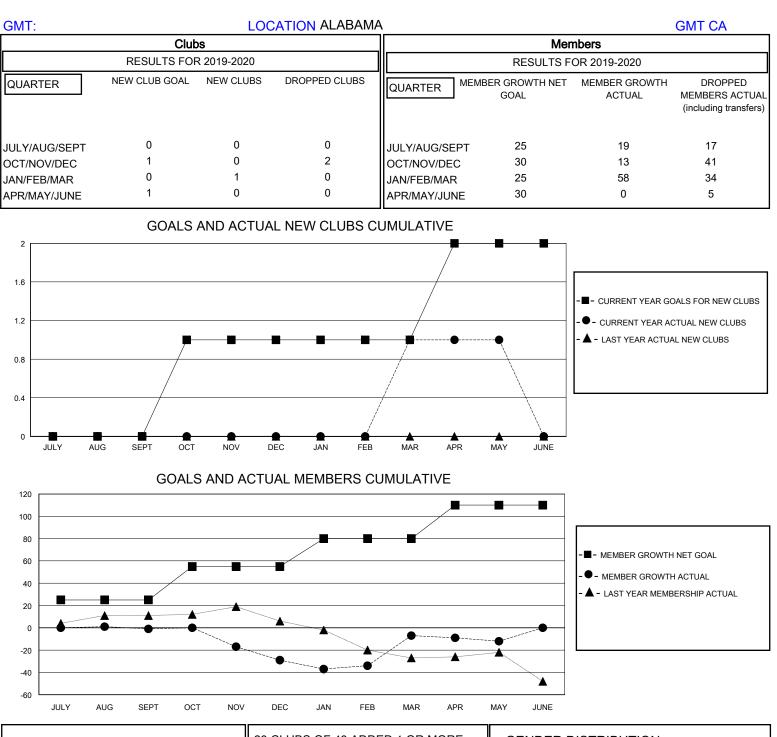

## MONTHLY MEMBERSHIP PROGRESS REPORT

District 34 B

Results as of: 5/31/2020



| DROPPED CLUBS: 2 |    | 23 CLUBS OF 43 ADDED 1 OR MORE               | GENDER DISTRIBUTION                |              |     |
|------------------|----|----------------------------------------------|------------------------------------|--------------|-----|
|                  |    | NEW MEMBERS                                  | MALE                               | 583 (75.32%) |     |
|                  |    |                                              | FEMALE                             | 191 (24.68%) |     |
| DROPPED MEMBERS  |    |                                              |                                    |              |     |
| DECEASED         | 15 | CLICK HERE FOR CUMULATIVE<br>MEMBERSHIP DATA | TOTAL FAMILY UNIT MEMBERS          |              | 105 |
| CLUB CANCE